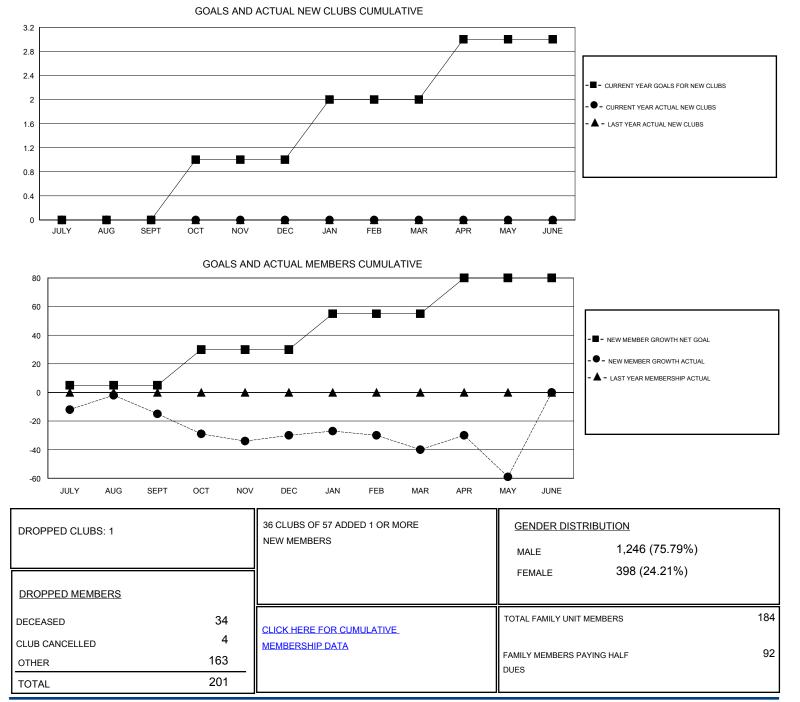

## GMT: Cindy Gregg

| LOCATION OHIO |
|---------------|
|---------------|

| Clubs                 |               |           |               | Members<br>RESULTS FOR 2016-2017 |                                                                |                                                              |                                                    |
|-----------------------|---------------|-----------|---------------|----------------------------------|----------------------------------------------------------------|--------------------------------------------------------------|----------------------------------------------------|
| RESULTS FOR 2016-2017 |               |           |               |                                  |                                                                |                                                              |                                                    |
| QUARTER               | NEW CLUB GOAL | NEW CLUBS | DROPPED CLUBS | QUARTER                          | NEW MEMBER GROWTH<br>NET GOAL (not reinstated<br>or transfers) | NEW MEMBER<br>GROWTH ACTUAL (not<br>reinstated or transfers) | DROPPED<br>MEMBERS ACTUAL<br>(including transfers) |
| JULY/AUG/SEPT         | 0             | 0         | 0             | JULY/AUG/SEPT                    | 5                                                              | 46                                                           | 61                                                 |
| OCT/NOV/DEC           | 1             | 0         | 1             | OCT/NOV/DEC                      | 25                                                             | 33                                                           | 48                                                 |
| JAN/FEB/MAR           | 1             | 0         | 0             | JAN/FEB/MAR                      | 25                                                             | 26                                                           | 34                                                 |
| APR/MAY/JUNE          | 1             | 0         | 0             | APR/MAY/JUNE                     | 25                                                             | 39                                                           | 58                                                 |